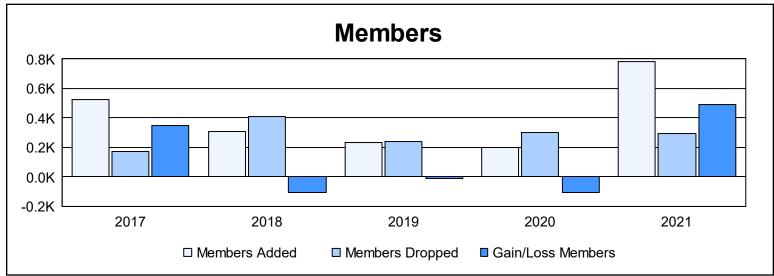

District 324 K As of June 2021 Cumulative

| Year      | New<br>Clubs | Dropped<br>Clubs | Gain/<br>Loss<br>Clubs | New<br>Members | Charter<br>Members | Reinstate<br>Members | Transfer<br>Members | Total<br>Member<br>Added | Total<br>Members<br>Dropped | Gain/<br>Loss<br>Members |
|-----------|--------------|------------------|------------------------|----------------|--------------------|----------------------|---------------------|--------------------------|-----------------------------|--------------------------|
| 2016-2017 | 4            | 0                | 4                      | 392            | 119                | 8                    | 5                   | 524                      | 174                         | 350                      |
| 2017-2018 | 2            | 0                | 2                      | 261            | 27                 | 15                   | 3                   | 306                      | 412                         | -106                     |
| 2018-2019 | 1            | 0                | 1                      | 168            | 28                 | 27                   | 10                  | 233                      | 241                         | -8                       |
| 2019-2020 | 2            | 0                | 2                      | 127            | 50                 | 13                   | 6                   | 196                      | 301                         | -105                     |
| 2020-2021 | 8            | 0                | 8                      | 571            | 189                | 9                    | 13                  | 782                      | 294                         | 488                      |
| Average   | 3            | 0                | 3                      | 304            | 83                 | 14                   | 7                   | 408                      | 284                         | 124                      |