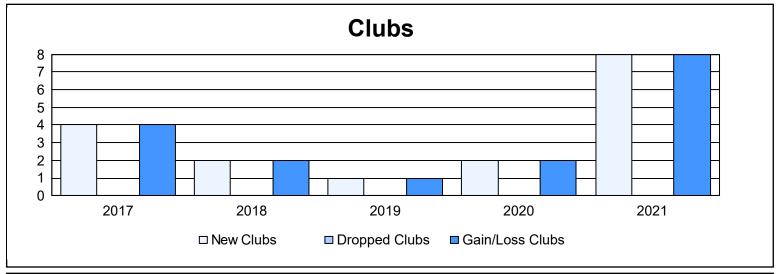

District 324 K As of June 2021 Cumulative

| Year      | New<br>Clubs | Dropped<br>Clubs | Gain/<br>Loss<br>Clubs | New<br>Members | Charter<br>Members | Reinstate<br>Members | Transfer<br>Members | Total<br>Member<br>Added | Total<br>Members<br>Dropped | Gain/<br>Loss<br>Members |
|-----------|--------------|------------------|------------------------|----------------|--------------------|----------------------|---------------------|--------------------------|-----------------------------|--------------------------|
| 2016-2017 | 4            | 0                | 4                      | 392            | 119                | 8                    | 5                   | 524                      | 174                         | 350                      |
| 2017-2018 | 2            | 0                | 2                      | 261            | 27                 | 15                   | 3                   | 306                      | 412                         | -106                     |
| 2018-2019 | 1            | 0                | 1                      | 168            | 28                 | 27                   | 10                  | 233                      | 241                         | -8                       |
| 2019-2020 | 2            | 0                | 2                      | 127            | 50                 | 13                   | 6                   | 196                      | 301                         | -105                     |
| 2020-2021 | 8            | 0                | 8                      | 571            | 189                | 9                    | 13                  | 782                      | 294                         | 488                      |
| Average   | 3            | 0                | 3                      | 304            | 83                 | 14                   | 7                   | 408                      | 284                         | 124                      |